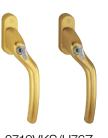

HOPPE Tôkyô windowand balcony door handles in trendy colours



Create new highlights for individual interior design styles with window and balcony door handles with the on-trend colours F3 gold effect and F4 bronze effect.

Tôkyô turn/tilt window handles, straight and cranked version available, non-lockable as well as lockable.

## Window handles









77 107 020

0710S/U26

0710VK/U76

0710VKS/U76Z

## Handle set for patio doors and pull handles





HS-571/431N-AS/422

430

## Handle set for patio doors and pull handles







1710RH/93S

0710VK/93S

HOPPE aluminium products are assessed by Byggvarubedömningen. This means that the product has been examined on chemical content and life-cycle. In this way we contribute to making it easier to build sustainably. Read more on www.byggvarubedomningen.com



HOPPE aluminium door- and non-lockable window handles and accessories have received the status "recommended" at Byggvarubedömningen.