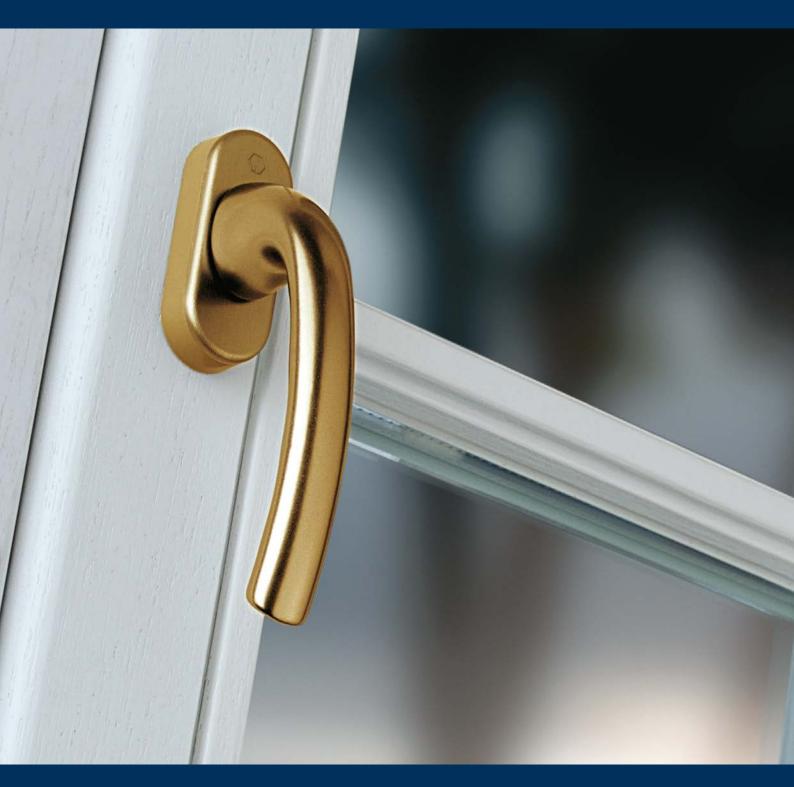

HOPPE Tôkyô windowand balcony door handles in trendy colours

Create new highlights for individual interior design styles with window and balcony door handles with the on-trend colours F3 gold effect and F4 bronze effect.

Tôkyô turn/tilt window handles, straight and cranked version available, non-lockable as well as lockable.