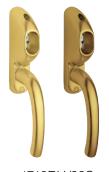

## Handle set for patio doors and pull handles

1710RH/93S

0710VK/93S

HOPPE aluminium products are assessed by Byggvarubedömningen. This means that the product has been examined on chemical content and life-cycle. In this way we contribute to making it easier to build sustainably. Read more on www.byggvarubedomningen.com