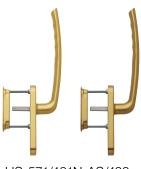

HOPPE Tôkyô windowand balcony door handles in trendy colours



Create new highlights for individual interior design styles with window and balcony door handles with the on-trend colours F3 gold effect and F4 bronze effect.

Tôkyô turn/tilt window handles, straight and cranked version available, non-lockable as well as lockable.

## Window handles









77 107 020

0710S/U26

0710VK/U76

0710VKS/U76Z

## Handle set for patio doors and pull handles





HS-571/431N-AS/422

430

## Handle set for patio doors and pull handles







1710RH/93S

0710VK/93S

HOPPE aluminium products are assessed by Byggvarubedömningen. This means that the product has been examined on chemical content and life-cycle. In this way we contribute to making it easier to build sustainably. Read more on www.byggvarubedomningen.com



HOPPE aluminium door- and non-lockable window handles and accessories have received the status "recommended" at Byggvarubedömningen.